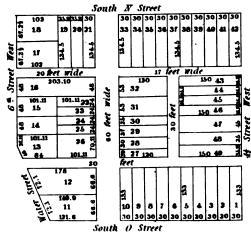

n:4          | 80         |
|-----------------|----|---------|----------------|------------|
|                 | _  | North ( | Street<br>93.4 | <u> </u>   |
|                 | 99 | 7       | 8              | •          |
|                 | 09 | 6       | 9              | 9          |
| 6 & Street West | 09 | 5       | 10             | 80<br>West |
| ž               | Г  | 93.4    | 93.4           | <b>₩</b>   |
| S + 9           | 9  | 4       | 11             | s * Smeet  |
|                 | 09 | 3       | 12             | 3          |
|                 | 9  | 3       | 1              | 90         |
|                 | L  | 93 . 44 | 93.4           |            |
|                 |    | North 1 | Street         |            |

. 

















## SQUARE N:498



## SQUARE N:503



## SQUARE Nº499

|          |        |           |       |              | S       | outh 1  | Street      | ·              |      |                 |           | _      |
|----------|--------|-----------|-------|--------------|---------|---------|-------------|----------------|------|-----------------|-----------|--------|
|          |        | 75        | 50    | 50           | 50      | 49.5    | 49.5        | 50             | 50   | 50              | 18        | - 1    |
|          | 4      | 14        | 515 g | _ 16         | 17      | 18 .    | 9.19<br>201 | 20             | 21 • | , 22 <b>5</b> _ | 23        | 77     |
| Nest     | :      | 13        | 25    | 102.         |         | 201     | 102         |                | 102  | 25 8            | 24<br>100 | Eest E |
|